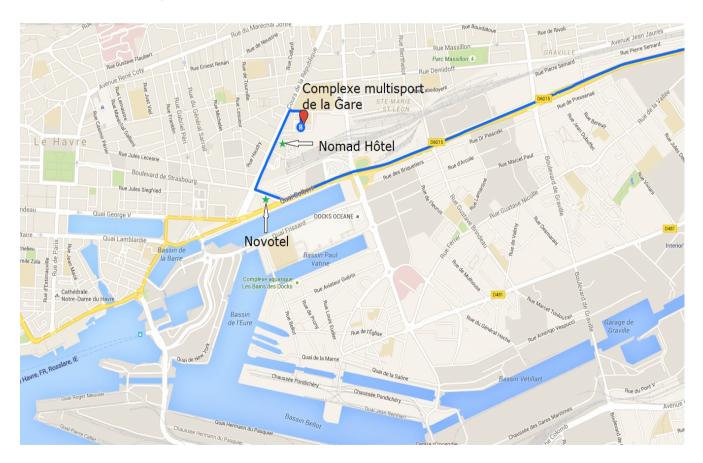

## Place:

Multi-sport Gymnasium, near the railway station, Place des Expositions, 76600 Le Havre. GPS location: Lat N 49°29'42" long E 0°7'39"

## **How to get to the Gym:**

By car: From the motorway, follow the signs « Le Havre centre » / « Le Havre city centre » , then head to the railway and coach stations following the sign « Gares », go past the stations and turn right straight after the railway station.

You'll be on « le cours de la République », along the tramway tracks, the Gym is two blocks ahead on your right, behind the music school (a big grey building).

By train: You can reach the Gym on foot from the station. It's a five-minute walk.

By ferry: The ferry terminal is not far from the Gym. It's a 15-minute walk.

Shuttle bus: There will be no need for shuttle buses since the hotels are all within walking distance from the Gym.

#### Our 2 commissionned hotels

NOVOTEL Le Havre Centre Gare \*\*\*\*:

20 cours La Fayette, Quai Colbert, 76600 Le Havre. Tel: 02 35 19 23 23

Single room (breakfast included): 60 € TTC

Double bedroom (breakfast included): 65 € TTC.

#### NOMAD Hôtel LE HAVRE GARE\*\*\*:

5 rue Magellan 76600 Le Havre. N°: 0 805 32 10 10, +33 (0)2 30 30 76 76 (Foreign countries)

Single room (breakfast included): 49.00 €
Double bedroom (breakfast included): 61.00 €